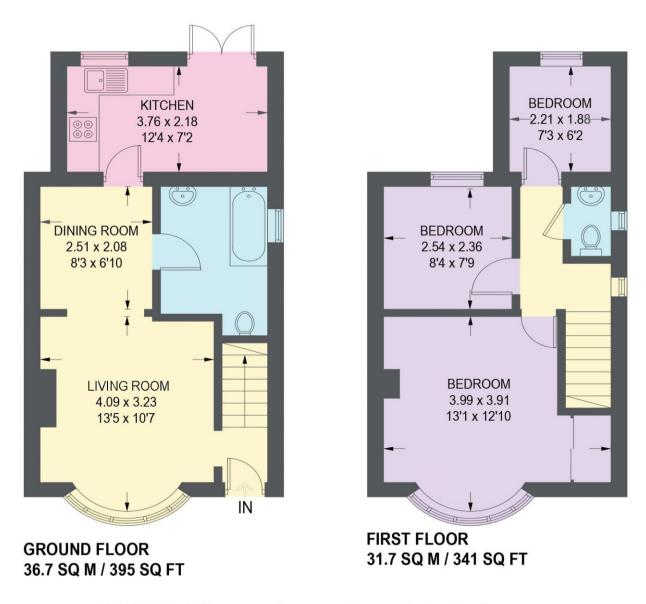

## **67 CARRFIELD ROAD**

APPROXIMATE GROSS INTERNAL AREA = 68.4 SQ M / 736 SQ FT

Illustration for identification purposes only, measurements are approximate, not to scale.

0114 276 8868